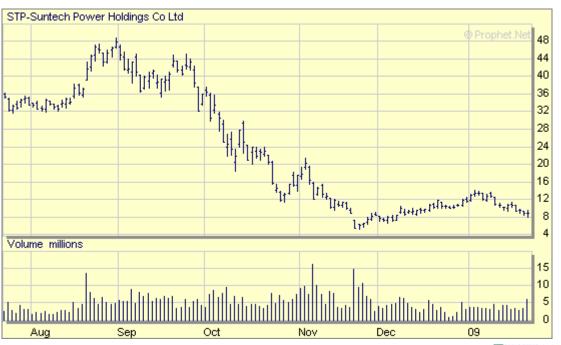

## **STP | Advanced Chart**

| Compare to:       |              | QUOTES & 0                |
|-------------------|--------------|---------------------------|
| Index             |              | At A Glance Technical Cha |
|                   |              | Ratios and Re             |
| Symbol(s)         |              | Earnings Estir            |
| Time Period:      | 6 Months     | COMPANY                   |
| Tillie Feriou.    | O MONUTO     | Executives                |
| Frequency:        | Daily        | Corporate Eve             |
|                   |              | FINANCIALS                |
| Chart Type:       | OHLC         | Income Stater             |
|                   |              | Balance Shee              |
| Chart Size:       | Medium       | Cash Flow                 |
| Upper Indicators: | None         | NEWS                      |
| opper maleators.  |              | Headlines                 |
| Lower Indicators: | Volume       | Press Release             |
|                   |              | Video                     |
|                   | → Draw Chart | Web Results               |
|                   |              | Blog Mentions             |