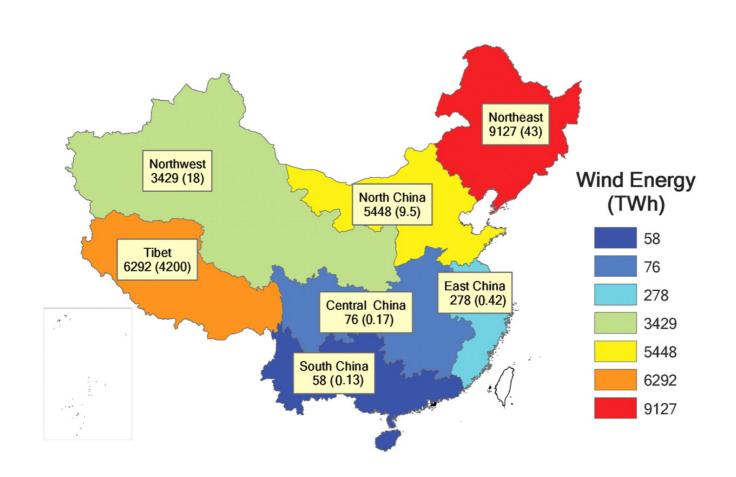

Fig. 1 Spatial distribution of capacity factors evaluated for deployment of the 1.5-MW turbines

M. B. McElroy et al., Science 325, 1378-1380 (2009)

Fig. 2 Potential electricity irrespective of price that could be generated over seven electric grid areas of China mainland