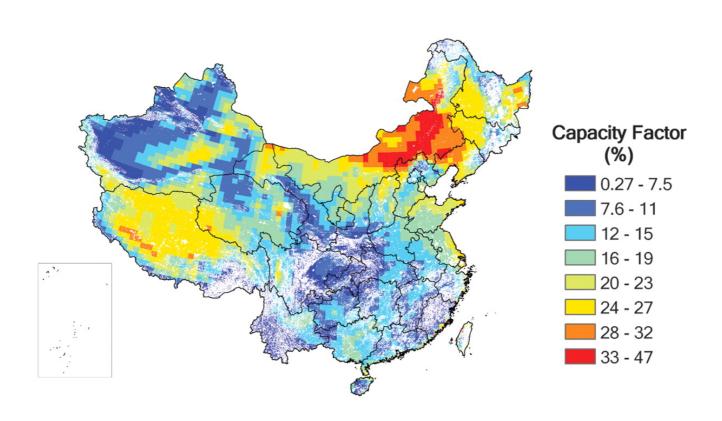

Fig. 1 Spatial distribution of capacity factors evaluated for deployment of the 1.5-MW turbines

M. B. McElroy et al., Science 325, 1378-1380 (2009)

Fig. 2 Potential electricity irrespective of price that could be generated over seven electric grid areas of China mainland